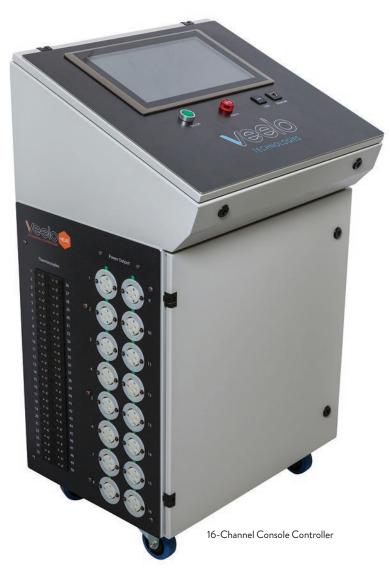

# VeeloHEAT Controller

**UL** rated

1-16 channels in a compact form factor \*

Voltage

5V-48V DC, or 120-480V AC available options

\* Higher number of channels and custom solutions available