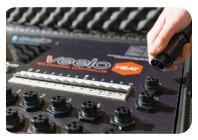

# VeeloHEAT Controller

**UL** rated

1-16 channels in a compact form factor \*

Voltage

5V-48V DC, or 120-480V AC available options

\* Higher number of channels and custom solutions available