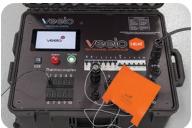

# VeeloHEAT Controller

**UL** rated

1-16 channels in a compact form factor \*

Voltage

5V-48V DC, or 120-480V AC available options

\* Higher number of channels and custom solutions available